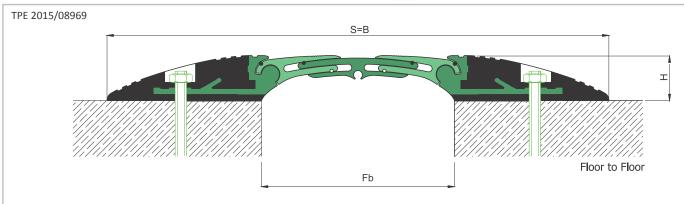

## RUBBER COLOR BLACK

| LOCATION       | MODEL       | GAP<br>(Fb) mm | HEIGHT<br>(H) MM | OVERALL<br>WIDTH<br>(B) mm | VISIBLE<br>WIDTH<br>(S) mm | MOVEMENT<br>(W) mm | LOAD<br>CAPACITY | STANDARD<br>LENGTH<br>(mt) |
|----------------|-------------|----------------|------------------|----------------------------|----------------------------|--------------------|------------------|----------------------------|
| Floor to Floor | AS U274-080 | 80             | 25 / 35          | 324                        | 324                        | ± 12               | 70 kN 🔼 600 kN 💭 | 2                          |
|                | AS U274-100 | 100            | 25 / 35          | 340                        | 340                        | ± 12               | 70 kN 🔼 600 kN 🚛 | 2                          |
|                | AS U274-120 | 120            | 25 / 35          | 364                        | 364                        | +22 / -12          | 35 kN 🔒 300 kN 🔐 | 2                          |
|                | AS U274-150 | 150            | 25 / 35          | 390                        | 390                        | ± 22               | 25 kN 🔒 120 kN 😂 | 2                          |

Note: Please ask for different sizes