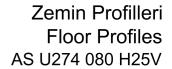

AS U274 heavy duty floor profile functions as a speed bump as well as an expansion joint and is designed for places with heavy vehicular traffic. It's a combination of Asteknik's patented profile AS A263 and natural rubber. Natural Rubber hot-pressed on the aluminum profile by vulcanization process. Hinged & sliding profile design enables to meet the displacements in 3 directions. EPDM cords placed between cover and middle plates tighten the plates and eliminate metal stroking noise during the transmission of vehicles. Reflective tapes fixed on the profile lead the drivers for a safe transmission in dark areas. Profile can easily be installed by means of steel anchors.

## RUBBER COLOR BLACK

| LOCATION       | MODEL       | GAP<br>(Fb) mm | HEIGHT<br>(H) MM | OVERALL<br>WIDTH<br>(B) mm | VISIBLE<br>WIDTH<br>(S) mm | MOVEMENT<br>(W) mm | LOAD<br>CAPACITY | STANDARD<br>LENGTH<br>(mt) |
|----------------|-------------|----------------|------------------|----------------------------|----------------------------|--------------------|------------------|----------------------------|
| Floor to Floor | AS U274-080 | 80             | 25 / 35          | 324                        | 324                        | ± 12               | 70 kN 🔼 600 kN 💭 | 2                          |
|                | AS U274-100 | 100            | 25 / 35          | 340                        | 340                        | ± 12               | 70 kN 🔼 600 kN 🚛 | 2                          |
|                | AS U274-120 | 120            | 25 / 35          | 364                        | 364                        | +22 / -12          | 35 kN 🔒 300 kN 🔐 | 2                          |
|                | AS U274-150 | 150            | 25 / 35          | 390                        | 390                        | ± 22               | 25 kN 🔒 120 kN 😂 | 2                          |