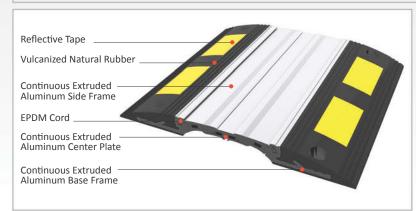

AS U274 heavy duty floor profile functions as a speed bump as well as an expansion joint and is designed for places with heavy vehicular traffic. It's a combination of Asteknik's patented profile AS A263 and natural rubber. Natural Rubber hot-pressed on the aluminum profile by vulcanization process. Hinged & sliding profile design enables to meet the displacements in 3 directions. EPDM cords placed between cover and middle plates tighten the plates and eliminate metal stroking noise during the transmission of vehicles. Reflective tapes fixed on the profile lead the drivers for a safe transmission in dark areas. Profile can easily be installed by means of steel anchors.

Application Areas : Outdoor / Floor

Ideal for : Car Parks, All Places with Vehicular Traffic & Heavy Rolling Loads

Material : Mill Finish Aluminum (Anodizing optional), Vulcanized Natural Rubber, EPDM Cord