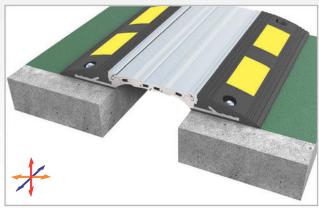

AS U274 heavy duty floor profile functions as a speed bump as well as an expansion joint and is designed for places with heavy vehicular traffic. It's a combination of Asteknik's patented profile AS A263 and natural rubber. Natural Rubber hot-pressed on the aluminum profile by vulcanization process. Hinged & sliding profile design enables to meet the displacements in 3 directions. EPDM cords placed between cover and middle plates tighten the plates and eliminate metal stroking noise during the transmission of vehicles. Reflective tapes fixed on the profile lead the drivers for a safe transmission in dark areas. Profile can easily be installed by means of steel anchors.

Application Areas : Outdoor / Floor

Ideal for : Car Parks, All Places with Vehicular Traffic & Heavy Rolling Loads

Material : Mill Finish Aluminum (Anodizing optional), Vulcanized Natural Rubber, EPDM Cord